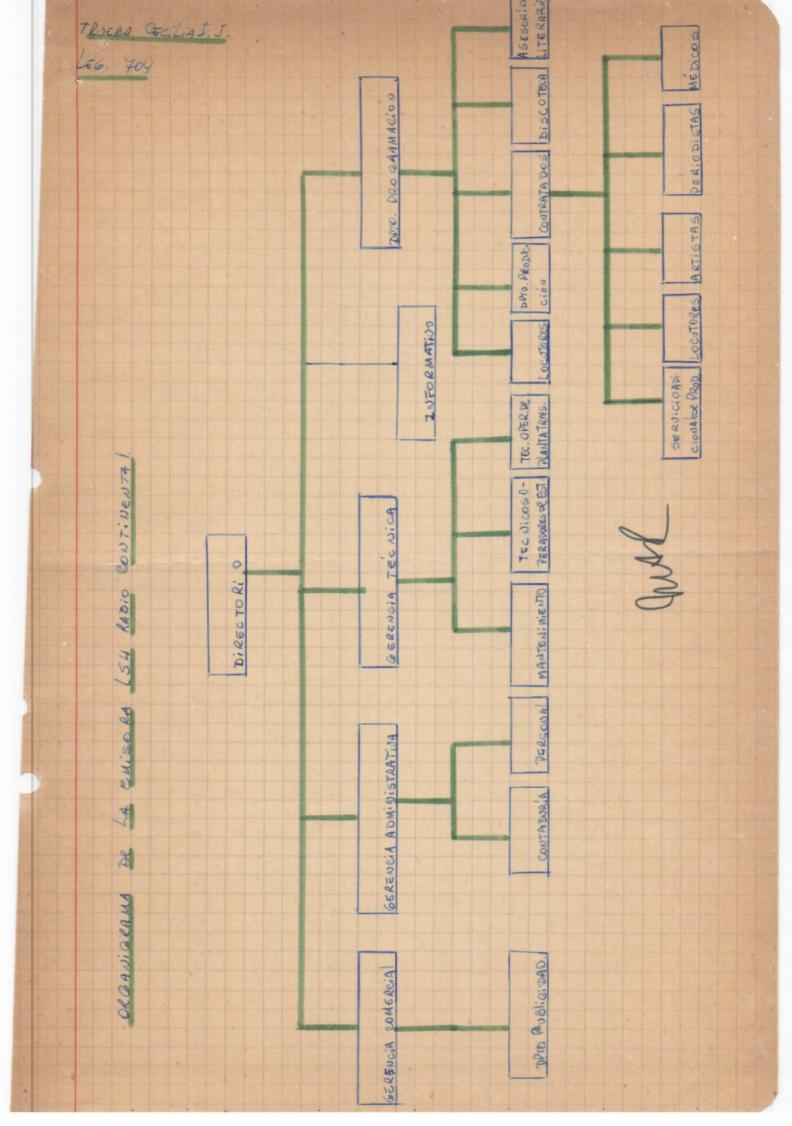

# CUESTIONARIO GUIA PARA LA VISITA A RADIO CONTINENTAL

- 1.-¿Cuándo aparece como emisora y cuántos años de contrato tiene?.
- 2.-¿A qué tipo de radio pertenece Continental?.
- 3.-¿Podría Ud. facilitarnos el organigrama de la emisora?.
- 4.-¿Quiénes component la asestría literaria?.
- 5.-¿El personal debe poseer algún título específico?.
- 6.-¿Cuáles son las funciones que cumple dentre de la empresa?.
- 7.-¿De donde salem las ganancias de la empresa?.
- 8.-¿Cada emisora pasa los minutos de publicidad que quiere (por hora), o existe una legislación especial sobre el tema?.
- 9.-¿Cómo se calcula lo que sale incluir una propaganda en la programación?.
- 10.-¿Se manejan teniendo en cuenta los resultados del rating?.
- 11.-¿La gerencia comercial, quiénes la integran y qué funciones cumple?.
- 12.- ¿ La Gerencia Administrativa, quiénes la integran y qué funciones cumple?.
- 13.-¿Estan todos los elementos que permiten la transmisión ubicados en éste edificio?.
- 14.-¿Quiénes son las personas que componen el personal técnico, poseen títulos específicos, qué función cumplen?.
- 15.-¿La Dirección Artística qué funciones cum le?.
- 16.-¿Todos los programas se elaboran en la emisora o algunos se compran?.
- 17.-¿Esta radio vende uno de sus espacios a cualquier tipo de programa?.
- 18.-¿Quién selecciona la música que se transmite?.
- 19.-¿Les regalan los discos o los tienen que comprar?.
- 20.-¿Cómo clasifican los discos de su discoteca?.
- 21.-¿Qué se necesita para ingresar a la emisora como locutor?.
- 22.-¿Qué diferencia existe en las exigencias y el tipo de actividad de un locutor y un animador?.
- 23.-¿Todo el personal es estable o tienen personal contratado?.
- 24.-¿Qué duración promedio tienen los contratos?.
- 25.-¿Cuáles son los programas que van en vivo y cuáles los que van grabados?.
- 26.-; Guardan los programas grabados de un año para el otro?.
- 27.-¿Donde se guardan las cintas y como se identifican?.
- 28.-¿Qué marca de cintas usan?.

# VISITA A RADIO CONTINENTAL

L.S.4 Radio Continental es una emisora privada, cuenta con dos tipos de personal:

- a) Estable, de unas setenta personas.
- B) Contratado, dentro de éste rubro se incluyen: locutores, artistas, periodistas, médicos y el ser vicio adicional de producción.

La empresa no tiene pautas para la duración de los contratos, aunque generalmente son de corta duración.

No se realizan transmisiones en cadena con radios del interior, sólo se conecta con la Cadena Oficial.

### ASESORIA LITERARRIA

Forman su personal cuatro personas: un abogado, un estudiante de abogacía y dos estudiantes de letras.

# COMERCIALIZACION (PUBLICIDAD)

Esta es una radio privada que vive de la tanda publicitaria.

LA GENENCIA COMERCIAL, a cargo de Roberto Carballa, tiene a su cargo a los promotores publicitarios, los que venden a clientes y agencias: ideas, avisos, programas. Esta gerencia se encarga también de recibir los productos que las agencias venden.

# GERENCIA ADMINISTRATIVA

Dependen de ella dos departamentos: el de contaduría y el de personal.

CONTROL TECNICO: La radio se podría dividir en tres partes:

- 1.- Estudios, ubicados en Rivadavia 827.
- 2.- Transmisor de enlace, ubicado en el City Hotel.
- 3.- Planta transmisora, ubicada en González Catán.

El personal técnico (operadores de estudio y operadores de planta transmisora) dependem de la Gerencia Técnica.

# DIRECCION ARTISTICA

No existe como tal, ésta función la cumple el departamento de programación, que con rango genencial depende directamente del directorio.

Sun FUNCIONES son: Asesoría literaria.

- . Creación y producción de programas.
- . Discoteca.
- . Locutores.
- . Contratación.

# CREACION Y PRODUCCION DE PROGRAMAS:

Radio Continental tiene dos tipos de programas:

1.- Los de producción propia, que son los que crea y pone en el aire.

2.- Los de las agencias, para ello la empresa vende los espacios a los productores. Estos programas salem al aire con el control de la asesoría literaria. En éstos momentos el 40% de la programación no es de producción propia.

### DISCOTECA

FUNCION: Creación y elaboración de pautas musicales.

Los discos estan clasificados por género, pero existen subclasificaciones (por ejemplo por autor o por intérprete). El disjockey maneja un código para la clasificación.

#### LOCUTORES:

Este sector tiene a su cargo a los locutores estables, su perfeccionamiento y atención administrativa.

Cuando el locutor ingresa a la empresa se lo capacita para que en su trabajo mantenga el estilo de la radio.

### CONTRATACION

Pertenecen al personal contratado:

- Locutores (graban directamente en las companías grabadoras).
- . Artistas.
- en vivo).
- . Médicos.
- . Servicios adicionales de producción.